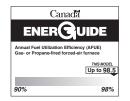

## What Efficiency Means to You

Furnaces use gas to provide warm, comfortable heat for your home. You can compare efficiencies of different furnace models by checking the AFUE (Annual Fuel Utilization Efficiency) ratings, available through your Carrier dealer or manufacturer web sites. The published ratings provide a standardized method for comparing how much heating performance you get for the gas you use.

Using these ratings is a lot like miles per gallon for your car – the higher the number, the more efficient the product and the greater potential for savings. Actual furnace performance will vary based on the age and condition of your home, personal comfort preferences, weather patterns in your area and much more.

So when you are comparing furnaces, be sure to look at AFUE ratings before you make your decision.

The Infinity 98 gas furnace with Greenspeed™ intelligence delivers superior efficiency, converting up to 98.5 cents of every dollar spent on gas into heated air for your home. Standard furnaces can waste up to 20 cents or more per dollar.

<sup>\*</sup> The 59MN7A060V21--20 is the most efficient furnace at 98.5% AFUE.

 $<sup>^\</sup>dagger$  Based upon a residence in St. Louis, MO requiring a 50,000 BTUH heating load. Op cost version 3.0.4107.22653.