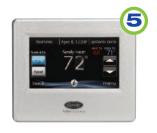

#### Intelligent Comfort Control

By combining the Infinity Touch Control with the Infinity control board in the furnace itself, Carrier puts maximum control at your fingertips. This system monitors critical system functions and adjusts operation to optimize functionality and reliability. Additional comfortenhancing functions include ComfortFan<sup>TM</sup> technology which allows you to select furnace fan speeds from the Infinity Touch Control and SmartEvap<sup>TM</sup> technology for added moisture control.

Carrier gives you ultimate command of comfort, performance and energy savings when you include an Infinity Touch Control, Infinity heat pump or air conditioner and Carrier humidifier to create an Infinity system. This system provides unprecedented control of not only temperature, but also humidity, dehumidification, fan speed, weekly comfort schedules and more. This smart system can even monitor operation and maintenance items and provide service reminders such as when it's time to change the filter.

Infinity Touch Control is more than just a thermostat. It's your interface to the Infinity system that allows you to control temperature, humidity, air quality, fan speed and ventilation.

Model 59MN7 © Carrier Corporation 2/2013