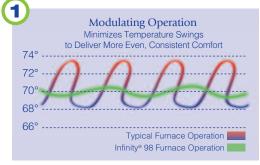

Greenspeed™ intelligence is our unmatched technology that takes and quiet into account your complete comfort, from degrees to dollars to decibels. It marries adaptable-speed technology with Infinity intelligence energy us to provide up to 98.5% heating efficiency and quiet into account your complete comfort, from degrees to dollars to decibels. It marries adaptable-speed technology with Infinity intelligence energy us to provide up to 98.5% heating

efficiency, tight temperature control and quiet operation. It delivers precise comfort,

constantly matching to the heating demands of the home. This translates into reduced energy use and reduced temperature swings throughout the home.