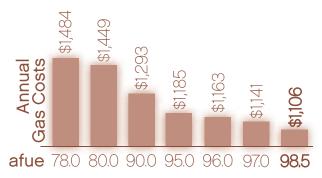

## What Efficiency Means to You

Furnaces use gas to provide warm, comfortable heat for your home. You can compare efficiencies of different furnace models by checking the AFUE (Annual Fuel Utilization Efficiency) ratings, available through your Carrier dealer or manufacturer web sites. The published ratings provide a standardized method for comparing how much heating performance you get for the gas you use.

Using these ratings is a lot like miles per gallon for your car – the higher the number, the more efficient the product and the greater potential for savings. Actual furnace performance will vary based on the age and condition of your home, personal comfort preferences, weather patterns in your area and much more.

So when you are comparing furnaces, be sure to look at AFUE ratings before you make your decision.

## **Greater Operational Efficiency**

The Carrier® Infinity® 98 is the most efficient gas furnace that you can buy.\* This gas furnace offers plenty of potential for annual savings with outstanding gas efficiency. Compared to today's minimum efficiency models, the Infinity 98 can deliver estimated savings of about \$343 annually on your gas costs.† If you are replacing an older furnace, you can save even more. Variable-speed blower and inducer motors contribute electrical savings as well to complete the utility savings story.

The Infinity 98 gas furnace with Greenspeed™ intelligence delivers superior efficiency, converting up to 98.5 cents of every dollar spent on gas into heated air for your home. Standard furnaces can waste up to 20 cents or more per dollar.