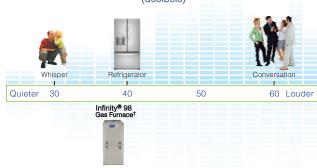

#### **Ultra-Quiet Operation**

The Carrier Infinity 98 gas furnace is the quietest gas furnace you can buy.† It starts with our variable-speed blower which distributes heated air at the lowest possible setting for the majority of the heating season. You benefit with sound reduction in addition to consistent indoor comfort. Add our variable-speed inducer motor, insulated cabinet and Greenspeed™ intelligence, and you will enjoy the comfort of ultraquiet operation.

† Carrier manufactures gas furnaces that are among the quietest in the industry. We test our products in a sound laboratory specifically built to resemble a typical residence. Sound level recordings produced at steady state, single-stage operation (the most common operating condition), measured three feet from furnace. Other sound levels, mentioned for comparison, as published at http://www.noisyplanet.nidcd.nih.gov/SiteCollectionDocuments/Bookmark\_2up.pdf.