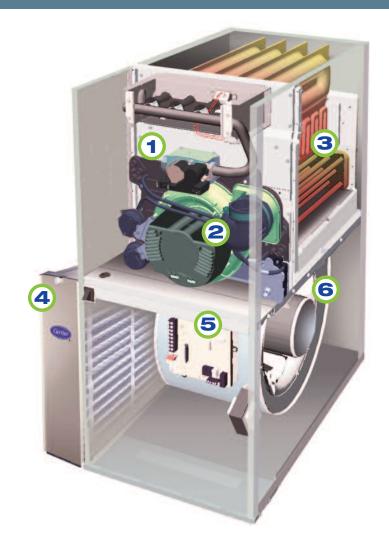

#### Precision-Matched Heating Capacity

Our modulating gas valve helps the Infinity 98 efficiently deliver the ideal heating capacity for current conditions when the Infinity Touch Control is included with your system. By continuously adjusting heating output up and down through multiple stages in 1% increments, this furnace precisely matches your comfort needs. Most other furnaces can provide only one or two stages of heating and must start a new heating cycle to reduce heating capacity as conditions change.

#### Customized Comfort and Energy Savings

The variable-speed inducer motor precisely controls air intake within the combustion system to ensure increased gas efficiency for comfortable heating performance.

#### Maximum Heating from Gas Consumed

Heat exchangers are vital to your comfort and the efficiency of your furnace because they extract heat from the gas used. The Infinity 98 uses two heat exchangers to optimize efficiency. Our primary heat exchanger does most of the work. Then, our secondary heat exchanger pulls additional heating energy from operation to maximize efficiency and provide soothing comfort.

#### Intelligent Comfort Control

By combining the Infinity Touch Control with the Infinity control board in the furnace itself, Carrier puts maximum control at your fingertips. This system monitors critical system functions and adjusts operation to optimize functionality and reliability. Additional comfortenhancing functions include ComfortFan<sup>TM</sup> technology which allows you to select furnace fan speeds from the Infinity Touch Control and SmartEvap<sup>TM</sup> technology for added moisture control.

#### **Ultra-Quiet Operation**

The Carrier Infinity 98 gas furnace is the quietest gas furnace you can buy.† It starts with our variable-speed blower which distributes heated air at the lowest possible setting for the majority of the heating season. You benefit with sound reduction in addition to consistent indoor comfort. Add our variable-speed inducer motor, insulated cabinet and Greenspeed™ intelligence, and you will enjoy the comfort of ultraquiet operation.