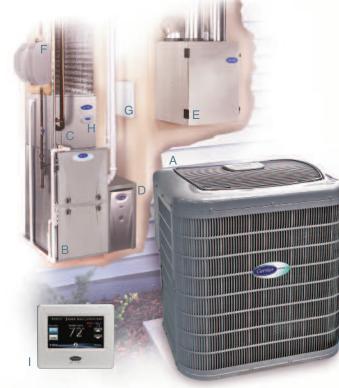

A. Air Conditioner

B. Gas Furnace

C. Evaporator Coil

D. Air Purifier

E. Ventilator

F. Humidifier

G. Zoning

H. UV Lamp

I. Infinity Touch Control

## The Total Indoor Comfort System

Infinity® Air Conditioner provides reliable, highefficiency cooling for long-lasting comfort and energy savings.

Infinity Gas Furnace provides reliable, highefficiency heating for long-lasting comfort and energy savings.

Evaporator Coil is matched with the proper outdoor unit to provide top cooling efficiency and years of reliable service.

Infinity Air Purifier improves air quality by capturing and killing airborne bacteria and viruses and other irritating airborne pollutants in your home.

Ventilator combines fresh outdoor air with conditioned indoor air for improved air quality and maximum efficiency – great for today's tightly constructed home.

**Humidifier** replenishes moisture to dry air.

Zoning sets different temperatures for up to eight different areas of your home for truly customized comfort and enhanced utility savings.

UV Lamp inhibits the growth of contaminants on the indoor coil, leaving your home with cleaner, fresher indoor air.

Infinity Touch Control is more than just a thermostat. It's your interface to the Infinity system that allows you to control temperature, humidity, air quality, fan speed and ventilation.

Model 59MN7 © Carrier Corporation 2/2013